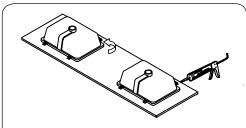

#### **Basin Installation**

Apply sealant around the top edge of the sink rim. Flip top over and align basin to cutout. Screw in threaded bolts to each block. Secure plates with washer then wing nuts.