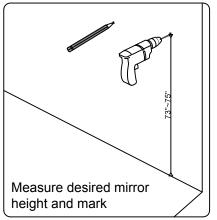

r local dealer immediately.

Protect all surfaces from sharp objects, high heat sources, direct prolonged sunlight and chemical hazards.

Professional installation is recommended.



# **PARTS LIST** (may differ depending on purchase)











## **INSTALLATION INSTRUCTIONS**

www.avant-styles.com

**SKU:** MD-3172

REV3.19.18

# **REQUIRED TOOLS**



# **DRAWER REMOVAL**







## **REMOVAL**

- 1. Pull tabs toward center
- 2. Lift and pull drawer out

# **RE-INSTALL**

- 1. Align drawer hole with slider stud
- 2. Push tabs back in to secure

## **DOOR ADJUSTMENT**



Adjusts the door vertically



Adjusts the door horizontally



Adjusts the door forward and backwards



## **INSTALLATION INSTRUCTIONS**

www.avant-styles.com

**SKU:** MD-3172

REV3.19.18

#### **Mirror Installation**







#### **Basin Installation**



Apply sealant around the top edge of the sink rim. Flip top over and align basin to cutout. Screw in threaded bolts to each block. Secure plates with washer then wing nuts.

### **Top Installation**