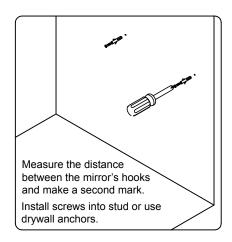

local dealer immediately.

Protect all surfaces from sharp objects, high heat sources, direct prolonged sunlight and chemical hazards.

Professional installation is recommended.



# **PARTS LIST** (may differ depending on purchase)











## **INSTALLATION INSTRUCTIONS**

www.avant-styles.com

**SKU:** MD-3172

REV3.19.18

# **REQUIRED TOOLS**



# **DRAWER REMOVAL**







## **REMOVAL**

- 1. Pull tabs toward center
- 2. Lift and pull drawer out

# **RE-INSTALL**

- 1. Align drawer hole with slider stud
- 2. Push tabs back in to secure

## **DOOR ADJUSTMENT**



Adjusts the door vertically



Adjusts the door horizontally



Adjusts the door forward and backwards



## **INSTALLATION INSTRUCTIONS**

www.avant-styles.com

**SKU:** MD-3172

REV3.19.18

#### **Mirror Installation**







#### **Basin Installation**



Apply sealant around the top edge of the sink rim. Flip top over and align basin to cutout. Screw in threaded bolts to each block. Secure plates with washer then wing nuts.

### **Top Installation**