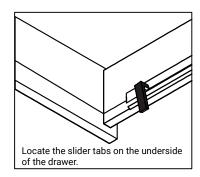

# **DRAWER REMOVAL**

## **REMOVAL**

- 1. Pull tabs toward center
- 2. Lift and pull drawer out

# **RE-INSTALL**

- 1. Align drawer hole with slider stud
- 2. Push tabs back in to secure