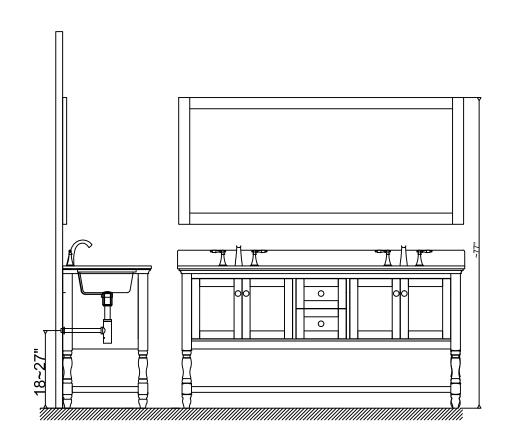

## **INSTALLATION INSTRUCTIONS**

www.avant-styles.com

**SKU:** MD-3172

REV3.19.18

Prior to installation, please check the items you have received against the packing list. Report any missing items to your local dealer immediately.

Protect all surfaces from sharp objects, high heat sources, direct prolonged sunlight and chemical hazards.

Professional installation is recommended.



# **PARTS LIST** (may differ depending on purchase)











## **INSTALLATION INSTRUCTIONS**

www.avant-styles.com

**SKU:** MD-3172

REV3.19.18

# **REQUIRED TOOLS**



# **DRAWER REMOVAL**







## **REMOVAL**

- 1. Pull tabs toward center
- 2. Lift and pull drawer out

# **RE-INSTALL**

- 1. Align drawer hole with slider stud
- 2. Push tabs back in to secure

## **DOOR ADJUSTMENT**



Adjusts the door vertically



Adjusts the door horizontally



Adjusts the door forward and backwards



## **INSTALLATION INSTRUCTIONS**

www.avant-styles.com

**SKU:** MD-3172

REV3.19.18

#### **Mirror Installation**







#### **Basin Installation**



Apply sealant around the top edge of the sink rim. Flip top over and align basin to cutout. Screw in threaded bolts to each block. Secure plates