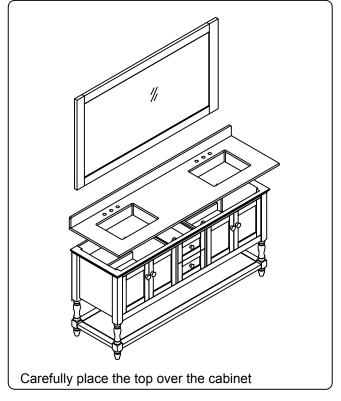

## **INSTALLATION INSTRUCTIONS**

www.avant-styles.com

**SKU:** MD-3172

REV3.19.18

# **REQUIRED TOOLS**



# **DRAWER REMOVAL**







## **REMOVAL**

- 1. Pull tabs toward center
- 2. Lift and pull drawer out

# **RE-INSTALL**

- 1. Align drawer hole with slider stud
- 2. Push tabs back in to secure

## **DOOR ADJUSTMENT**



Adjusts the door vertically



Adjusts the door horizontally



Adjusts the door forward and backwards



## **INSTALLATION INSTRUCTIONS**

www.avant-styles.com

**SKU:** MD-3172

REV3.19.18

#### **Mirror Installation**







#### **Basin Installation**



Apply sealant around the top edge of the sink rim. Flip top over and align basin to cutout. Screw in threaded bolts to each block. Secure plates with washer then wing nuts.

### **Top Installation**