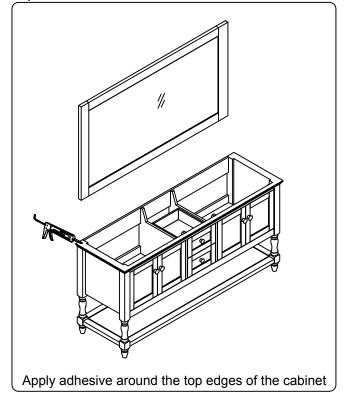

## **INSTALLATION INSTRUCTIONS**

www.avant-styles.com

**SKU:** MD-3172

REV3.19.18

# **REQUIRED TOOLS**



# **DRAWER REMOVAL**







## **REMOVAL**

- 1. Pull tabs toward center
- 2. Lift and pull drawer out

# **RE-INSTALL**

- 1. Align drawer hole with slider stud
- 2. Push tabs back in to secure

## **DOOR ADJUSTMENT**



Adjusts the door vertically



Adjusts the door horizontally



Adjusts the door forward and backwards



## **INSTALLATION INSTRUCTIONS**

www.avant-styles.com

**SKU:** MD-3172

REV3.19.18

#### **Mirror Installation**







#### **Basin Installation**



Apply sealant around the top edge of the sink rim. Flip top over and align basin to cutout. Screw in threaded bolts to each block. Secure plates with washer then wing nuts.

### **Top Installation**