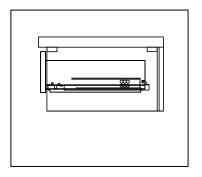

# **DRAWER REMOVAL**

## **REMOVAL**

- 1. Pull tabs toward center
- 2. Lift and pull drawer out