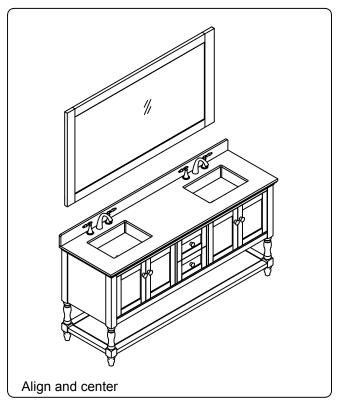

## **INSTALLATION INSTRUCTIONS**

www.avant-styles.com

**SKU:** MD-3172

REV3.19.18

# **REQUIRED TOOLS**



# **DRAWER REMOVAL**







## **REMOVAL**

- 1. Pull tabs toward center
- 2. Lift and pull drawer out

# **RE-INSTALL**

- 1. Align drawer hole with slider stud
- 2. Push tabs back in to secure

## **DOOR ADJUSTMENT**



Adjusts the door vertically



Adjusts the door horizontally



Adjusts the door forward and backwards



## **INSTALLATION INSTRUCTIONS**

www.avant-styles.com

**SKU:** MD-3172

REV3.19.18

#### **Mirror Installation**







#### **Basin Installation**



Apply sealant around the top edge of the sink rim. Flip top over and align basin to cutout. Screw in threaded bolts to each block. Secure plates with washer then wing nuts.

### **Top Installation**