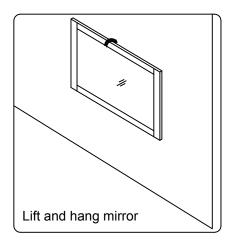

cal dealer immediately.

Protect all surfaces from sharp objects, high heat sources, direct prolonged sunlight and chemical hazards.

Professional installation is recommended.



# **PARTS LIST** (may differ depending on purchase)











## **INSTALLATION INSTRUCTIONS**

www.avant-styles.com

**SKU:** MD-3172

REV3.19.18

# **REQUIRED TOOLS**



# **DRAWER REMOVAL**







## **REMOVAL**

- 1. Pull tabs toward center
- 2. Lift and pull drawer out

# **RE-INSTALL**

- 1. Align drawer hole with slider stud
- 2. Push tabs back in to secure

## **DOOR ADJUSTMENT**



Adjusts the door vertically



Adjusts the door horizontally



Adjusts the door forward and backwards



## **INSTALLATION INSTRUCTIONS**

www.avant-styles.com

**SKU:** MD-3172

REV3.19.18

#### **Mirror Installation**







#### **Basin Installation**



Apply sealant around the top edge of the sink rim. Flip top over and align basin to cutout. Screw in threaded bolts to each block. Secure plates with washer then wing nuts.

### **Top Installation**