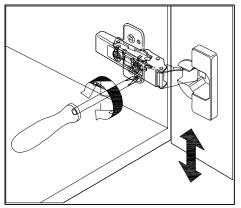

## **DOOR ADJUSTMENT**

Adjusts the door vertically

Adjusts the door horizontally

Adjusts the door forward and backwards